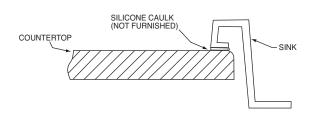

## **OTHER**

Drain Opening: 1-1/2" (38mm), 2-1/4" (57mm) O.D. at the top of the countersink. Arranged for standard lavatory type drain

Overflow: Assembly included.

Installation: See illustrated profile below.

# Installation Profile of EFL2012

In keeping with our policy of continuing product improvement, Elkay reserves the right to change product specifications without notice. Please visit elkayusa.com for most current version of Elkay product specification sheets.