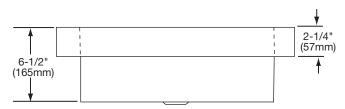

## **DESIGN FEATURES**

Bowl Depth: 6-1/2" (165mm). Coved Corners: Zero radius. Rim Height: 2-1/4" (57mm).

Finish: Exposed surfaces are polished to a matte satin finish.

Underside: Sound deadening pad on bottom.