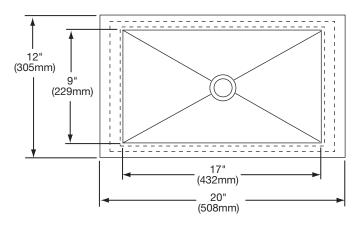

## **SINK DIMENSIONS\***

| Model   | Overall       |               | Inside Bowl   |              |                                          | Cutout in<br>Countertop<br>[1/4" (6mm)<br>Radius Corners] |                                           | Minimum<br>Cabinet |
|---------|---------------|---------------|---------------|--------------|------------------------------------------|-----------------------------------------------------------|-------------------------------------------|--------------------|
| Number  | L             | W             | L             | W            | D                                        | L                                                         | W                                         | Size               |
| EFL2012 | 20<br>(508mm) | 12<br>(305mm) | 17<br>(432mm) | 9<br>(229mm) | 6 <sup>1</sup> / <sub>2</sub><br>(165mm) | 19 <sup>1</sup> / <sub>4</sub><br>(489mm)                 | 11 <sup>1</sup> / <sub>4</sub><br>(286mm) | 24<br>(610mm)      |

<sup>\*</sup>Length is left to right. Width is front to back.