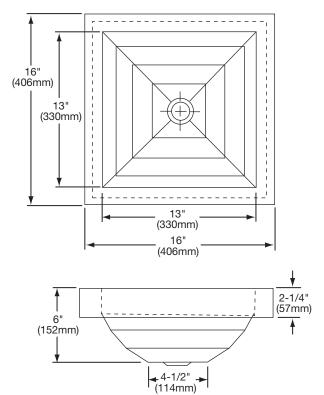

# **DESIGN FEATURES**

Bowl Depth: 6" (152mm). Coved Corners: Zero radius. Rim Height: 2-1/4" (57mm).

Finish: Exposed surfaces are polished to a matte satin finish.

Underside: Sound deadening pad on bottom.

# **OTHER**

Drain Opening: 1-1/2" (38mm), 2-1/4" (57mm) O.D. at the top of the countersink. Arranged for standard lavatory type drain

Overflow: Assembly included.

Installation: See illustrated profile below.

### **SINK DIMENSIONS\***

| Model   | Overall       |               | Inside Bowl   |               |              | Cutout in<br>Countertop<br>[1/4" (6mm)<br>Radius Corners] |                                           | Minimum<br>Cabinet |
|---------|---------------|---------------|---------------|---------------|--------------|-----------------------------------------------------------|-------------------------------------------|--------------------|
| Number  | L             | W             | L             | W             | D            | L                                                         | W                                         | Size               |
| EFL1616 | 16<br>(406mm) | 16<br>(406mm) | 13<br>(330mm) | 13<br>(330mm) | 6<br>(152mm) | 15 <sup>1</sup> / <sub>4</sub><br>(387mm)                 | 15 <sup>1</sup> / <sub>4</sub><br>(387mm) | 21<br>(533mm)      |

<sup>\*</sup>Length is left to right. Width is front to back.