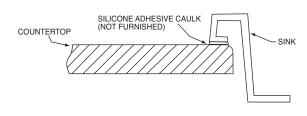

# **OTHER**

Drain Opening: 1-1/2" (38mm), 2-1/4" (57mm) O.D. at the top of the countersink. Arranged for standard lavatory type drain

Overflow: Assembly included.

Installation: See illustrated profile below.

# **Installation Profile of EFL1616**

In keeping with our policy of continuing product improvement, Elkay reserves the right to change product specifications without notice. Please visit elkayusa.com for most current version of Elkay product specification sheets.