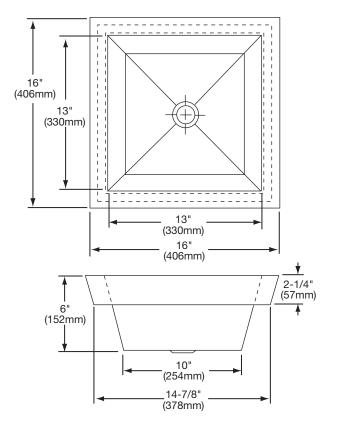

## **DESIGN FEATURES**

Bowl Depth: 6" (152mm). Coved Corners: Zero radius. Rim Height: 2-1/4" (57mm).

Finish: Exposed surfaces are polished to a matte satin finish.

Underside: Sound deadening pad on bottom.

## **OTHER**

Drain Opening: 1-1/2"(38mm) , 2-1/4" (57mm) O.D. at the top of the countersink. Arranged for standard lavatory type drain fitting.

Overflow: Assembly included.

Installation: See illustrated profile below.

### **SINK DIMENSIONS\***

| Model   | Overall       |               | Inside Bowl   |               |              | Cutout in<br>Countertop<br>[1/4" (6mm)<br>Radius Corners] |                                           | Minimum<br>Cabinet |
|---------|---------------|---------------|---------------|---------------|--------------|-----------------------------------------------------------|-------------------------------------------|--------------------|
| Number  | L             | W             | L             | W             | D            | L                                                         | W                                         | Size               |
| EFL1515 | 16<br>(406mm) | 16<br>(406mm) | 13<br>(330mm) | 13<br>(330mm) | 6<br>(152mm) | 14 <sup>1</sup> / <sub>8</sub><br>(359mm)                 | 14 <sup>1</sup> / <sub>8</sub><br>(359mm) | 21<br>(533mm)      |